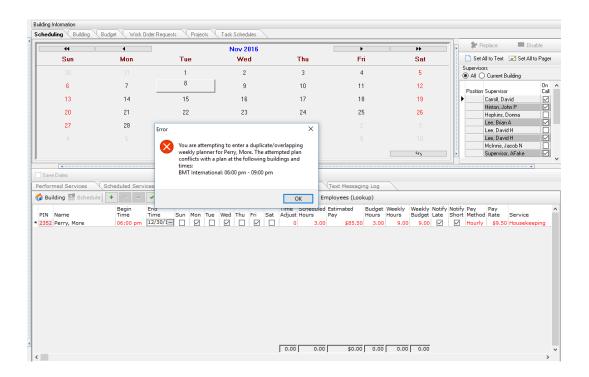

You now have the capability to be notified when you inadvertently double schedule employees. It is not uncommon to accidentally schedule the same employee for 2 or more buildings. You have the choice of being alerted when this occurs.